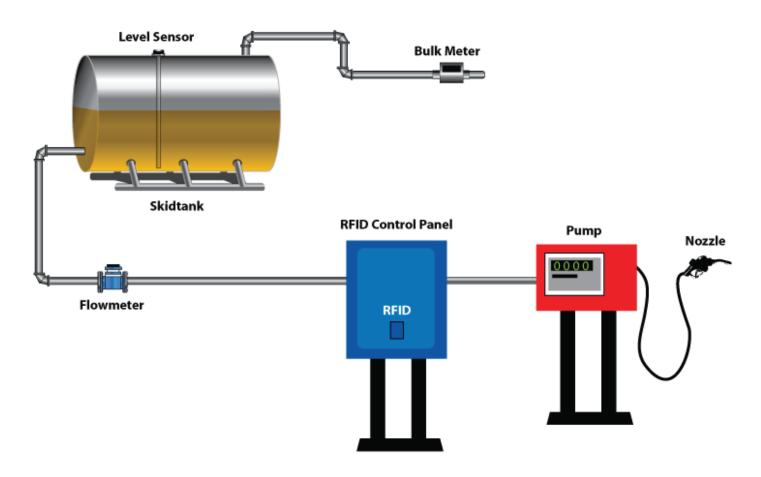

### The System

Road Transport is an industry that relies heavily on fuel.

A self contained fuel storage tank at your depot or yard can provide your business with the opportunity to save cost through the bulk purchase of fuel.

Gussmann Technologies has a range of dispensing and skid tank management options available that enable you to control who has access to your fuel with analysis and reporting.

Skid Tank Solutions combined with fuel management ensures your business has the necessary tools for efficient refuelling of your fleet.

#### **Available Solution**