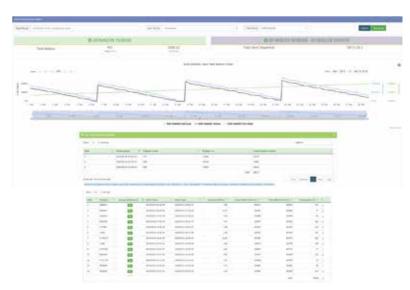

Detail and summary report of supplier bulk deliveries.

- Detail and summary report of refueling by your vehicle/ driver RFID, date and time.
- Accurately measure against the volume in your vehicle tank and the refuel dispensing.